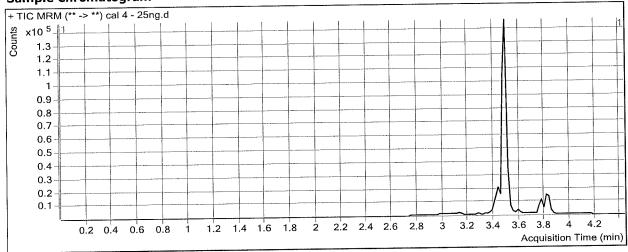

# AM# 25: Multi-Drug Screen in Blood by LC-MS/MS

| Extrac<br>Plate 1      | tion Date: 7-17-18 Analyst: Anne Nord ot#: 0515207 Plate Expiration: 10/18/2018                                                                                                                                |
|------------------------|----------------------------------------------------------------------------------------------------------------------------------------------------------------------------------------------------------------|
| 0.<br><b>Blank</b>     | e phase A: 10mM Amm Form  Mobile phase B: 0.1% Formic Acid in MeOH  5M Ammonium Hydroxide  Ethyl Acetate  LC Methanol  Blood Lot: 17J20718  Column: Phenomenex Phenyl Hexyl (4.6x50mm, 2.6um)  S-QQQ ID: 62340 |
| Pre-A                  | Analytic:                                                                                                                                                                                                      |
| <u>(</u> 1.            | Check levels of mobile phases and needle wash refill as needed. Ensure waste is not full.                                                                                                                      |
| <ul><li></li></ul>     | Ensure correct column is installed and begin mobile phase flow allow to equilibrate ~ 30 minutes.                                                                                                              |
| ¥ 3.                   | Create worklist:                                                                                                                                                                                               |
| Analy                  | vtic:                                                                                                                                                                                                          |
| <u>√</u> 1.            | Remove standards, plate, controls, and samples from cold storage. Allow to reach room temperature.                                                                                                             |
| <ul><li>✓ 2.</li></ul> | Pipette 250µL blood (calibrated pipette) Pipette ID: 1926134 in wells of analytical (standards) plate.                                                                                                         |
| 1                      | Place on shaking incubator at ambient temp., 900rpm for 15 minutes. <i>Shaker ID: 66759</i>                                                                                                                    |
| (                      |                                                                                                                                                                                                                |
| 1                      | Place on shaking incubator at ambient temp., 900rpm for 15 minutes.                                                                                                                                            |
|                        | Transfer 300µL of blood+base mixture to corresponding wells of SLE+ plate.                                                                                                                                     |
| √                      | Apply positive pressure for approx. 10-15 seconds (or until no liquid remains on top of sorbent).                                                                                                              |
| 7                      | (Load at 85-100 PSI- Selector to the right) Manifold ID: 66792                                                                                                                                                 |
| ፟ጆ 8.                  | Wait 5 minutes.                                                                                                                                                                                                |
|                        | Add 900uL ethyl acetate.                                                                                                                                                                                       |
|                        | Wait 5 minutes.                                                                                                                                                                                                |
| 四 11.                  | Apply positive pressure for approx. 15 seconds. (10-15 PSI- Selector to the left).                                                                                                                             |
| <b>□ 12.</b>           | Add 900uL ethyl acetate.                                                                                                                                                                                       |
| □ 13.                  | Wait 5 minutes.                                                                                                                                                                                                |
| X 14.                  | Apply positive pressure for approx. 15 seconds. (10-15 PSI- Selector to the left).                                                                                                                             |
|                        | Remove plate containing eluate. Place on SPE Dry and evaporate to dryness at approx. 35°C. SPE Dry ID: 66819                                                                                                   |
| ፟ 16.                  | Reconstitute in $100\mu L$ $100\%$ LC MeOH and heat seal plate with foil. Place in autosampler and run worklist.                                                                                               |
| Post-                  | Analytic                                                                                                                                                                                                       |
| $\boxtimes$ 1.         |                                                                                                                                                                                                                |
|                        | Open quantitation software and create a new quantitation batch.  Batch Name: 07/7/8 AM 25-26 Worklist path: MdS PA                                                                                             |
| ☑ 2.                   | Make necessary changes to integration limits                                                                                                                                                                   |
| 四 3.                   | Evaluate samples, S/N of primary transition >5 and S/N of secondary transition >3 or evaluation of peak                                                                                                        |
|                        | symmetry and resolution. Within +/- 2% or 0.1 min RT of administrative control. > 1/3 the response of                                                                                                          |
| R 1                    | administrative control.                                                                                                                                                                                        |
| Æ 4.<br>Ϫ 5.           | Did all QCs pass for each analyte? (Y)/ N Central File Packet to include: LIMS Worklist, Method Checklist, Calibration and Control Reports                                                                     |
| <i>∖</i> ⊸4 <i>J</i> • | Contain the facket to include. Living working, wiethout enceking, Campiation and Control Reports                                                                                                               |
| COMM                   | ENTS:                                                                                                                                                                                                          |