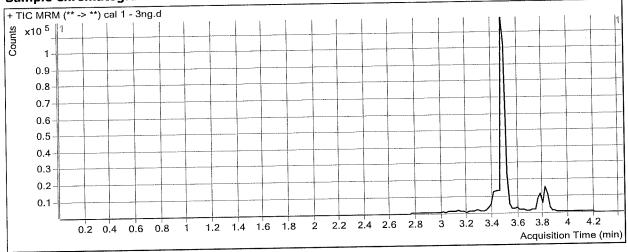

# AM# 25: Multi-Drug Screen in Blood by LC-MS/MS

| Extrac<br>Plate 1      | tion Date: 7-17-18 Analyst: Anne Nord ot#: 0515207 Plate Expiration: 10/18/2018                                                                                                                                |
|------------------------|----------------------------------------------------------------------------------------------------------------------------------------------------------------------------------------------------------------|
| 0.<br><b>Blank</b>     | e phase A: 10mM Amm Form  Mobile phase B: 0.1% Formic Acid in MeOH  5M Ammonium Hydroxide  Ethyl Acetate  LC Methanol  Blood Lot: 17J20718  Column: Phenomenex Phenyl Hexyl (4.6x50mm, 2.6um)  S-QQQ ID: 62340 |
| Pre-A                  | Analytic:                                                                                                                                                                                                      |
| <u>(</u> 1.            | Check levels of mobile phases and needle wash refill as needed. Ensure waste is not full.                                                                                                                      |
| <ul><li></li></ul>     | Ensure correct column is installed and begin mobile phase flow allow to equilibrate ~ 30 minutes.                                                                                                              |
| ¥ 3.                   | Create worklist:                                                                                                                                                                                               |
| Analy                  | vtic:                                                                                                                                                                                                          |
| <u>√</u> 1.            | Remove standards, plate, controls, and samples from cold storage. Allow to reach room temperature.                                                                                                             |
| <ul><li>✓ 2.</li></ul> | Pipette 250µL blood (calibrated pipette) Pipette ID: 1926134 in wells of analytical (standards) plate.                                                                                                         |
| 1                      | Place on shaking incubator at ambient temp., 900rpm for 15 minutes. <i>Shaker ID: 66759</i>                                                                                                                    |
| (                      |                                                                                                                                                                                                                |
| 1                      | Place on shaking incubator at ambient temp., 900rpm for 15 minutes.                                                                                                                                            |
|                        | Transfer 300µL of blood+base mixture to corresponding wells of SLE+ plate.                                                                                                                                     |
| √                      | Apply positive pressure for approx. 10-15 seconds (or until no liquid remains on top of sorbent).                                                                                                              |
| 7                      | (Load at 85-100 PSI- Selector to the right) Manifold ID: 66792                                                                                                                                                 |
| ፟ጆ 8.                  | Wait 5 minutes.                                                                                                                                                                                                |
|                        | Add 900uL ethyl acetate.                                                                                                                                                                                       |
|                        | Wait 5 minutes.                                                                                                                                                                                                |
| 四 11.                  | Apply positive pressure for approx. 15 seconds. (10-15 PSI- Selector to the left).                                                                                                                             |
| <b>□ 12.</b>           | Add 900uL ethyl acetate.                                                                                                                                                                                       |
| □ 13.                  | Wait 5 minutes.                                                                                                                                                                                                |
| X 14.                  | Apply positive pressure for approx. 15 seconds. (10-15 PSI- Selector to the left).                                                                                                                             |
|                        | Remove plate containing eluate. Place on SPE Dry and evaporate to dryness at approx. 35°C. SPE Dry ID: 66819                                                                                                   |
| ፟ 16.                  | Reconstitute in $100\mu L$ $100\%$ LC MeOH and heat seal plate with foil. Place in autosampler and run worklist.                                                                                               |
| Post-                  | Analytic                                                                                                                                                                                                       |
| $\boxtimes$ 1.         |                                                                                                                                                                                                                |
|                        | Open quantitation software and create a new quantitation batch.  Batch Name: 07/7/8 AM 25-26 Worklist path: MdS PA                                                                                             |
| ☑ 2.                   | Make necessary changes to integration limits                                                                                                                                                                   |
| 四 3.                   | Evaluate samples, S/N of primary transition >5 and S/N of secondary transition >3 or evaluation of peak                                                                                                        |
|                        | symmetry and resolution. Within +/- 2% or 0.1 min RT of administrative control. > 1/3 the response of                                                                                                          |
| R 1                    | administrative control.                                                                                                                                                                                        |
| Æ 4.<br>Ϫ 5.           | Did all QCs pass for each analyte? (Y)/ N Central File Packet to include: LIMS Worklist, Method Checklist, Calibration and Control Reports                                                                     |
| <i>∖</i> ⊸4 <i>J</i> • | Contain the facket to include. Living working, wiethout enceking, Campiation and Control Reports                                                                                                               |
| COMM                   | ENTS:                                                                                                                                                                                                          |