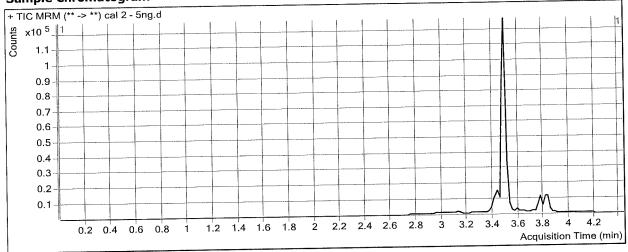

# AM# 25: Multi-Drug Screen in Blood by LC-MS/MS

| Extrac<br>Plate 1      | tion Date: 7-17-18 Analyst: Anne Nord ot#: 0515207 Plate Expiration: 10/18/2018                                                                                                                                |
|------------------------|----------------------------------------------------------------------------------------------------------------------------------------------------------------------------------------------------------------|
| 0.<br><b>Blank</b>     | e phase A: 10mM Amm Form  Mobile phase B: 0.1% Formic Acid in MeOH  5M Ammonium Hydroxide  Ethyl Acetate  LC Methanol  Blood Lot: 17J20718  Column: Phenomenex Phenyl Hexyl (4.6x50mm, 2.6um)  S-QQQ ID: 62340 |
| Pre-A                  | Analytic:                                                                                                                                                                                                      |
| <u>(</u> 1.            | Check levels of mobile phases and needle wash refill as needed. Ensure waste is not full.                                                                                                                      |
| <ul><li></li></ul>     | Ensure correct column is installed and begin mobile phase flow allow to equilibrate ~ 30 minutes.                                                                                                              |
| ¥ 3.                   | Create worklist:                                                                                                                                                                                               |
| Analy                  | vtic:                                                                                                                                                                                                          |
| <u>√</u> 1.            | Remove standards, plate, controls, and samples from cold storage. Allow to reach room temperature.                                                                                                             |
| <ul><li>✓ 2.</li></ul> | Pipette 250µL blood (calibrated pipette) Pipette ID: 1926134 in wells of analytical (standards) plate.                                                                                                         |
| 1                      | Place on shaking incubator at ambient temp., 900rpm for 15 minutes. <i>Shaker ID: 66759</i>                                                                                                                    |
| (                      |                                                                                                                                                                                                                |
| 1                      | Place on shaking incubator at ambient temp., 900rpm for 15 minutes.                                                                                                                                            |
|                        | Transfer 300µL of blood+base mixture to corresponding wells of SLE+ plate.                                                                                                                                     |
| √                      | Apply positive pressure for approx. 10-15 seconds (or until no liquid remains on top of sorbent).                                                                                                              |
| 7                      | (Load at 85-100 PSI- Selector to the right) Manifold ID: 66792                                                                                                                                                 |
| ፟ጆ 8.                  | Wait 5 minutes.                                                                                                                                                                                                |
|                        | Add 900uL ethyl acetate.                                                                                                                                                                                       |
|                        | Wait 5 minutes.                                                                                                                                                                                                |
| 四 11.                  | Apply positive pressure for approx. 15 seconds. (10-15 PSI- Selector to the left).                                                                                                                             |
| <b>□ 12.</b>           | Add 900uL ethyl acetate.                                                                                                                                                                                       |
| □ 13.                  | Wait 5 minutes.                                                                                                                                                                                                |
| X 14.                  | Apply positive pressure for approx. 15 seconds. (10-15 PSI- Selector to the left).                                                                                                                             |
|                        | Remove plate containing eluate. Place on SPE Dry and evaporate to dryness at approx. 35°C. SPE Dry ID: 66819                                                                                                   |
| ፟ 16.                  | Reconstitute in $100\mu L$ $100\%$ LC MeOH and heat seal plate with foil. Place in autosampler and run worklist.                                                                                               |
| Post-                  | Analytic                                                                                                                                                                                                       |
| $\boxtimes$ 1.         |                                                                                                                                                                                                                |
|                        | Open quantitation software and create a new quantitation batch.  Batch Name: 07/7/8 AM 25-26 Worklist path: MdS PA                                                                                             |
| ☑ 2.                   | Make necessary changes to integration limits                                                                                                                                                                   |
| 四 3.                   | Evaluate samples, S/N of primary transition >5 and S/N of secondary transition >3 or evaluation of peak                                                                                                        |
|                        | symmetry and resolution. Within +/- 2% or 0.1 min RT of administrative control. > 1/3 the response of                                                                                                          |
| R 1                    | administrative control.                                                                                                                                                                                        |
| Æ 4.<br>Ϫ 5.           | Did all QCs pass for each analyte? (Y)/ N Central File Packet to include: LIMS Worklist, Method Checklist, Calibration and Control Reports                                                                     |
| <i>∖</i> ⊸4 <i>J</i> • | Contain the facket to include. Living working, wiethout enceking, Campiation and Control Reports                                                                                                               |
| COMM                   | ENTS:                                                                                                                                                                                                          |