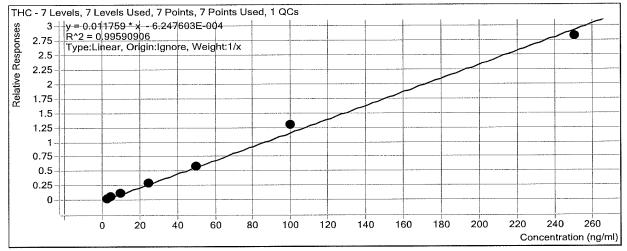

# AM# 25: Multi-Drug Screen in Blood by LC-MS/MS

| Extrac<br>Plate 1      | tion Date: 7-17-18 Analyst: Anne Nord ot#: 0515207 Plate Expiration: 10/18/2018                                                                                                                                |
|------------------------|----------------------------------------------------------------------------------------------------------------------------------------------------------------------------------------------------------------|
| 0.<br><b>Blank</b>     | e phase A: 10mM Amm Form  Mobile phase B: 0.1% Formic Acid in MeOH  5M Ammonium Hydroxide  Ethyl Acetate  LC Methanol  Blood Lot: 17J20718  Column: Phenomenex Phenyl Hexyl (4.6x50mm, 2.6um)  S-QQQ ID: 62340 |
| Pre-A                  | Analytic:                                                                                                                                                                                                      |
| <u>(</u> 1.            | Check levels of mobile phases and needle wash refill as needed. Ensure waste is not full.                                                                                                                      |
| <ul><li></li></ul>     | Ensure correct column is installed and begin mobile phase flow allow to equilibrate ~ 30 minutes.                                                                                                              |
| ¥ 3.                   | Create worklist:                                                                                                                                                                                               |
| Analy                  | vtic:                                                                                                                                                                                                          |
| <u>√</u> 1.            | Remove standards, plate, controls, and samples from cold storage. Allow to reach room temperature.                                                                                                             |
| <ul><li>✓ 2.</li></ul> | Pipette 250µL blood (calibrated pipette) Pipette ID: 1926134 in wells of analytical (standards) plate.                                                                                                         |
| 1                      | Place on shaking incubator at ambient temp., 900rpm for 15 minutes. <i>Shaker ID: 66759</i>                                                                                                                    |
| (                      |                                                                                                                                                                                                                |
| 1                      | Place on shaking incubator at ambient temp., 900rpm for 15 minutes.                                                                                                                                            |
|                        | Transfer 300µL of blood+base mixture to corresponding wells of SLE+ plate.                                                                                                                                     |
| √                      | Apply positive pressure for approx. 10-15 seconds (or until no liquid remains on top of sorbent).                                                                                                              |
| 7                      | (Load at 85-100 PSI- Selector to the right) Manifold ID: 66792                                                                                                                                                 |
| ፟ጆ 8.                  | Wait 5 minutes.                                                                                                                                                                                                |
|                        | Add 900uL ethyl acetate.                                                                                                                                                                                       |
|                        | Wait 5 minutes.                                                                                                                                                                                                |
| 四 11.                  | Apply positive pressure for approx. 15 seconds. (10-15 PSI- Selector to the left).                                                                                                                             |
| <b>□ 12.</b>           | Add 900uL ethyl acetate.                                                                                                                                                                                       |
| □ 13.                  | Wait 5 minutes.                                                                                                                                                                                                |
| X 14.                  | Apply positive pressure for approx. 15 seconds. (10-15 PSI- Selector to the left).                                                                                                                             |
|                        | Remove plate containing eluate. Place on SPE Dry and evaporate to dryness at approx. 35°C. SPE Dry ID: 66819                                                                                                   |
| ፟ 16.                  | Reconstitute in $100\mu L$ $100\%$ LC MeOH and heat seal plate with foil. Place in autosampler and run worklist.                                                                                               |
| Post-                  | Analytic                                                                                                                                                                                                       |
| $\boxtimes$ 1.         |                                                                                                                                                                                                                |
|                        | Open quantitation software and create a new quantitation batch.  Batch Name: 07/7/8 AM 25-26 Worklist path: MdS PA                                                                                             |
| ☑ 2.                   | Make necessary changes to integration limits                                                                                                                                                                   |
| 四 3.                   | Evaluate samples, S/N of primary transition >5 and S/N of secondary transition >3 or evaluation of peak                                                                                                        |
|                        | symmetry and resolution. Within +/- 2% or 0.1 min RT of administrative control. > 1/3 the response of                                                                                                          |
| R 1                    | administrative control.                                                                                                                                                                                        |
| Æ 4.<br>Ϫ 5.           | Did all QCs pass for each analyte? (Y)/ N Central File Packet to include: LIMS Worklist, Method Checklist, Calibration and Control Reports                                                                     |
| <i>∖</i> ⊸4 <i>J</i> • | Contain the facket to include. Living working, wiethout enceking, Campiation and Control Reports                                                                                                               |
| COMM                   | ENTS:                                                                                                                                                                                                          |