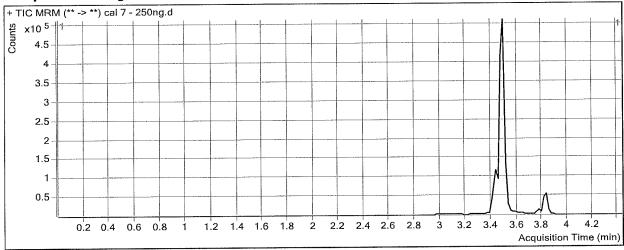

sp | Resp Ratio | Final Conc |
| THC-COOH | 3,426 | 81778    | 35891     | 2.2785     | 109.1075   |
| THC-OH   | 3.493 | 313659   | 280437    | 1.1185     | 109.5068   |
|          |       | 30332    | 23371     | 1.2978     | 110.4243   |
| THC      | 3.840 | JUJJ2    | 233/I     |            |            |



Batch Data Path D:\2018 Data\071718 AM 25-26\QuantResults\cann screen.batch.bin

Analysis Time7/18/2018 8:03 AMAnalyst NameISP ToxReport Time7/19/2018 9:19 AMReporter NameISP ToxLast Calib Update7/18/2018 8:03 AMBatch StateProcessed

**Analysis Info** 

 Acq Time
 2018-07-17 17:44
 Data File
 cal 7 - 250ng.d

 Sample Type
 Calibration
 Sample Name
 cal 7 - 250ng

 Dilution
 1
 Acq Method
 Screen THC 8-2017.m

Position p1-g1 Sample Info

Inj Vol -1 Comment AM 26 Cannabinoid screen



| Results  |       |          |           |            |            |
|----------|-------|----------|-----------|------------|------------|
| Compound | RT    | Response | ISTD Resp | Resp Ratio | Final Conc |
| THC-COOH | 3.426 | 206928   | 41300     | 5.0104     | 241.1863   |
| THC-OH   | 3,493 | 821397   | 337485    | 2.4339     | 238.6324   |
| THC      | 3.840 | 81982    | 29108     | 2.8165     | 239.5769   |