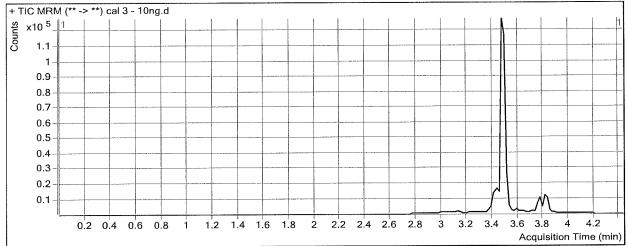

# AM# 25: Multi-Drug Screen in Blood by LC-MS/MS

| Extrac<br>Plate 1      | tion Date: 7-17-18 Analyst: Anne Nord ot#: 0515207 Plate Expiration: 10/18/2018                                                                                                                                |
|------------------------|----------------------------------------------------------------------------------------------------------------------------------------------------------------------------------------------------------------|
| 0.<br><b>Blank</b>     | e phase A: 10mM Amm Form  Mobile phase B: 0.1% Formic Acid in MeOH  5M Ammonium Hydroxide  Ethyl Acetate  LC Methanol  Blood Lot: 17J20718  Column: Phenomenex Phenyl Hexyl (4.6x50mm, 2.6um)  S-QQQ ID: 62340 |
| Pre-A                  | Analytic:                                                                                                                                                                                                      |
| <u>(</u> 1.            | Check levels of mobile phases and needle wash refill as needed. Ensure waste is not full.                                                                                                                      |
| <ul><li></li></ul>     | Ensure correct column is installed and begin mobile phase flow allow to equilibrate ~ 30 minutes.                                                                                                              |
| ¥ 3.                   | Create worklist:                                                                                                                                                                                               |
| Analy                  | vtic:                                                                                                                                                                                                          |
| <u>√</u> 1.            | Remove standards, plate, controls, and samples from cold storage. Allow to reach room temperature.                                                                                                             |
| <ul><li>✓ 2.</li></ul> | Pipette 250µL blood (calibrated pipette) Pipette ID: 1926134 in wells of analytical (standards) plate.                                                                                                         |
| 1                      | Place on shaking incubator at ambient temp., 900rpm for 15 minutes. <i>Shaker ID: 66759</i>                                                                                                                    |
| (                      |                                                                                                                                                                                                                |
| 1                      | Place on shaking incubator at ambient temp., 900rpm for 15 minutes.                                                                                                                                            |
|                        | Transfer 300µL of blood+base mixture to corresponding wells of SLE+ plate.                                                                                                                                     |
| √                      | Apply positive pressure for approx. 10-15 seconds (or until no liquid remains on top of sorbent).                                                                                                              |
| 7                      | (Load at 85-100 PSI- Selector to the right) Manifold ID: 66792                                                                                                                                                 |
| ፟ጆ 8.                  | Wait 5 minutes.                                                                                                                                                                                                |
|                        | Add 900uL ethyl acetate.                                                                                                                                                                                       |
|                        | Wait 5 minutes.                                                                                                                                                                                                |
| 四 11.                  | Apply positive pressure for approx. 15 seconds. (10-15 PSI- Selector to the left).                                                                                                                             |
| <b>□ 12.</b>           | Add 900uL ethyl acetate.                                                                                                                                                                                       |
| □ 13.                  | Wait 5 minutes.                                                                                                                                                                                                |
| X 14.                  | Apply positive pressure for approx. 15 seconds. (10-15 PSI- Selector to the left).                                                                                                                             |
|                        | Remove plate containing eluate. Place on SPE Dry and evaporate to dryness at approx. 35°C. SPE Dry ID: 66819                                                                                                   |
| ፟ 16.                  | Reconstitute in $100\mu L$ $100\%$ LC MeOH and heat seal plate with foil. Place in autosampler and run worklist.                                                                                               |
| Post-                  | Analytic                                                                                                                                                                                                       |
| $\boxtimes$ 1.         |                                                                                                                                                                                                                |
|                        | Open quantitation software and create a new quantitation batch.  Batch Name: 07/7/8 AM 25-26 Worklist path: MdS PA                                                                                             |
| ☑ 2.                   | Make necessary changes to integration limits                                                                                                                                                                   |
| 四 3.                   | Evaluate samples, S/N of primary transition >5 and S/N of secondary transition >3 or evaluation of peak                                                                                                        |
|                        | symmetry and resolution. Within +/- 2% or 0.1 min RT of administrative control. > 1/3 the response of                                                                                                          |
| R 1                    | administrative control.                                                                                                                                                                                        |
| Æ 4.<br>Ϫ 5.           | Did all QCs pass for each analyte? (Y)/ N Central File Packet to include: LIMS Worklist, Method Checklist, Calibration and Control Reports                                                                     |
| <i>∖</i> ⊸4 <i>J</i> • | Contain the facket to include. Living working, wiethout enceking, Campiation and Control Reports                                                                                                               |
| COMM                   | ENTS:                                                                                                                                                                                                          |