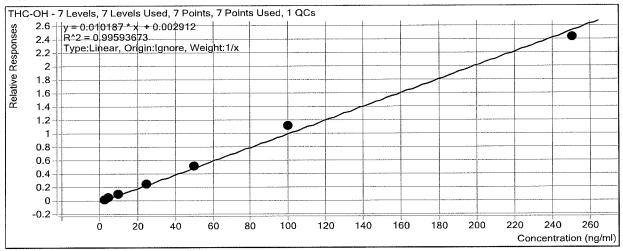

# AM# 25: Multi-Drug Screen in Blood by LC-MS/MS

| Extrac<br>Plate 1      | tion Date: 7-17-18 Analyst: Anne Nord ot#: 0515207 Plate Expiration: 10/18/2018                                                                                                                                |
|------------------------|----------------------------------------------------------------------------------------------------------------------------------------------------------------------------------------------------------------|
| 0.<br><b>Blank</b>     | e phase A: 10mM Amm Form  Mobile phase B: 0.1% Formic Acid in MeOH  5M Ammonium Hydroxide  Ethyl Acetate  LC Methanol  Blood Lot: 17J20718  Column: Phenomenex Phenyl Hexyl (4.6x50mm, 2.6um)  S-QQQ ID: 62340 |
| Pre-A                  | Analytic:                                                                                                                                                                                                      |
| <u>(</u> 1.            | Check levels of mobile phases and needle wash refill as needed. Ensure waste is not full.                                                                                                                      |
| <ul><li></li></ul>     | Ensure correct column is installed and begin mobile phase flow allow to equilibrate ~ 30 minutes.                                                                                                              |
| ¥ 3.                   | Create worklist:                                                                                                                                                                                               |
| Analy                  | vtic:                                                                                                                                                                                                          |
| <u>√</u> 1.            | Remove standards, plate, controls, and samples from cold storage. Allow to reach room temperature.                                                                                                             |
| <ul><li>✓ 2.</li></ul> | Pipette 250µL blood (calibrated pipette) Pipette ID: 1926134 in wells of analytical (standards) plate.                                                                                                         |
| 1                      | Place on shaking incubator at ambient temp., 900rpm for 15 minutes. <i>Shaker ID: 66759</i>                                                                                                                    |
| (                      |                                                                                                                                                                                                                |
| 1                      | Place on shaking incubator at ambient temp., 900rpm for 15 minutes.                                                                                                                                            |
|                        | Transfer 300µL of blood+base mixture to corresponding wells of SLE+ plate.                                                                                                                                     |
| √                      | Apply positive pressure for approx. 10-15 seconds (or until no liquid remains on top of sorbent).                                                                                                              |
| 7                      | (Load at 85-100 PSI- Selector to the right) Manifold ID: 66792                                                                                                                                                 |
| ፟ጆ 8.                  | Wait 5 minutes.                                                                                                                                                                                                |
|                        | Add 900uL ethyl acetate.                                                                                                                                                                                       |
|                        | Wait 5 minutes.                                                                                                                                                                                                |
| 四 11.                  | Apply positive pressure for approx. 15 seconds. (10-15 PSI- Selector to the left).                                                                                                                             |
| <b>□ 12.</b>           | Add 900uL ethyl acetate.                                                                                                                                                                                       |
| □ 13.                  | Wait 5 minutes.                                                                                                                                                                                                |
| X 14.                  | Apply positive pressure for approx. 15 seconds. (10-15 PSI- Selector to the left).                                                                                                                             |
|                        | Remove plate containing eluate. Place on SPE Dry and evaporate to dryness at approx. 35°C. SPE Dry ID: 66819                                                                                                   |
| ፟ 16.                  | Reconstitute in $100\mu L$ $100\%$ LC MeOH and heat seal plate with foil. Place in autosampler and run worklist.                                                                                               |
| Post-                  | Analytic                                                                                                                                                                                                       |
| $\boxtimes$ 1.         |                                                                                                                                                                                                                |
|                        | Open quantitation software and create a new quantitation batch.  Batch Name: 07/7/8 AM 25-26 Worklist path: MdS PA                                                                                             |
| ☑ 2.                   | Make necessary changes to integration limits                                                                                                                                                                   |
| 四 3.                   | Evaluate samples, S/N of primary transition >5 and S/N of secondary transition >3 or evaluation of peak                                                                                                        |
|                        | symmetry and resolution. Within +/- 2% or 0.1 min RT of administrative control. > 1/3 the response of                                                                                                          |
| R 1                    | administrative control.                                                                                                                                                                                        |
| Æ 4.<br>Ϫ 5.           | Did all QCs pass for each analyte? (Y)/ N Central File Packet to include: LIMS Worklist, Method Checklist, Calibration and Control Reports                                                                     |
| <i>∖</i> ⊸4 <i>J</i> • | Contain the facket to include. Living working, wiethout enceking, Campiation and Control Reports                                                                                                               |
| COMM                   | ENTS:                                                                                                                                                                                                          |