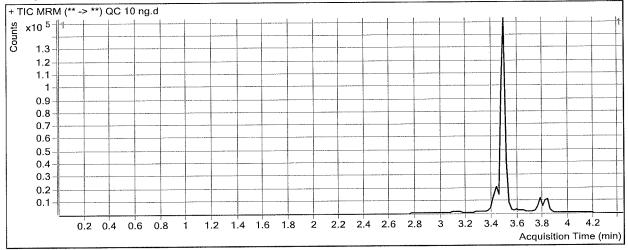

| Compound Method | hod           | p1 cal 1-2a                                        | p1 ca  | p1 cal 1-2a Results | i<br>i   | Qualifier 1 M          | Qualifier 1 Results | Results | ISTD Method                  | hod                           | ISTDI        | ISTD Results |
|-----------------|---------------|----------------------------------------------------|--------|---------------------|----------|------------------------|---------------------|---------|------------------------------|-------------------------------|--------------|--------------|
| Name            | Transition    | Acq. Date-Time                                     | RTR    | Resp.               | S/N      | Transition             | S/N                 | Area    | Name                         | Transition                    | 召            | Resp.        |
| Phentermine     | 150.1 -> 65.2 | 7/17/2018 11:01 A 5.234                            |        | 23641               | Infinity | Infinity 150.1 -> 133  | Infinity            | 881     | 881 Phentermine-D5           | 155.2 -> 96.2                 | 5.213 240242 | 24024        |
| Promethazine    | 285.1 -> 86.2 | 7/17/2018 11:01 A   6.711   455172                 | .711 4 | 55172               | 551.39   | 551.39 285.1 -> 71.3   | 188.02              | 95555   | 95555 Promethazine-D3        | 288.2 -> 89.2                 | 6.691        | 26516        |
| Quetiapine      | 384.2 -> 253  | 384.2 -> 253   7/17/2018 11:01 A   6.721   249693  | .721 2 | 49693               | 93609.96 | 93609.96 384.2 -> 221  | 23614.01            | 1369    | 1369   Quetiapine-D8         | 392.2 -> 226   6.699   392738 | 6.699        | 3927         |
| Sertraline      | 306.1 -> 158  | 306.1 -> 158   7/17/2018 11:01 A   6.749           |        | 56282               | 159.49   | 159.49 306.1 -> 275    | 14704.97            | 53078   | 14704.97 53078 Sertraline-D3 | 309.1 -> 275   6.728   327089 | 6.728        | 3270         |
| Temazepam       | 301.1 -> 255  | 301.1 -> 255   7/17/2018 11:01 A   6.548           |        | 89531               | 169.28   | 169.28   301.1 -> 283  | 26.41               | 32979   | 32979 Temazepam-D5           | 306.1 -> 260   6.527   501443 | 6.527        | 5014         |
| Tramadol        | 264.2 -> 58.3 | 264.2 -> 58.3   7/17/2018 11:01 A   5.615   274446 | .615 2 | 74446               | 178.02   | 178.02 264.2 -> 43.3   | 9.88                | 12378   | 9.88 12378 Tramadol-13C-D3   | 268.2 -> 58.3                 | 5.594        | 15225.       |
| Trazodone       | 372.2 -> 176  | 372.2 -> 176   7/17/2018 11:01 A   6.884   271355  | .884 2 | 71355               | 46424.44 | 46424.44 372.2 -> 148  | 158197              | 1917    | 1917 Trazodone-D6            | 378.2 -> 182   6.863          | 6.863        | 13589        |
| Venlafaxine     | 278.2 -> 58.3 | 7/17/2018 11:01 A 5.940                            |        | 281364              | 619.99   | 619.99 278.2 -> 260    | 41.05               |         | 53121 Venlafaxine-D6         | 284.2 -> 64.3                 | 5.919        | 14289        |
| Zolpidem        | 308.2 -> 235  | 308.2 -> 235   7/17/2018 11:01 A   6.445   255933  | .445 2 | 55933               | 5255.93  | 5255.93   308.2 -> 263 | Infinity            | 93758   | Infinity 93758 Zolpidem-D6   | 314.2 -> 235   6.422          | 6.422        | 15391.       |