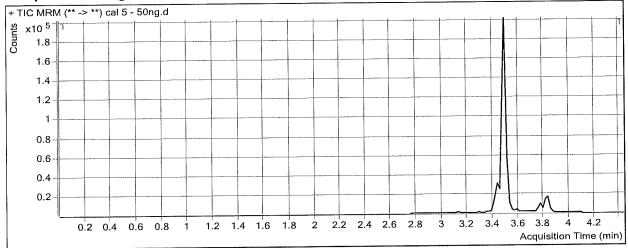

# AM# 25: Multi-Drug Screen in Blood by LC-MS/MS

| Extrac<br>Plate 1      | tion Date: 7-17-18 Analyst: Anne Nord ot#: 0515207 Plate Expiration: 10/18/2018                                                                                                                                |
|------------------------|----------------------------------------------------------------------------------------------------------------------------------------------------------------------------------------------------------------|
| 0.<br><b>Blank</b>     | e phase A: 10mM Amm Form  Mobile phase B: 0.1% Formic Acid in MeOH  5M Ammonium Hydroxide  Ethyl Acetate  LC Methanol  Blood Lot: 17J20718  Column: Phenomenex Phenyl Hexyl (4.6x50mm, 2.6um)  S-QQQ ID: 62340 |
| Pre-A                  | Analytic:                                                                                                                                                                                                      |
| <u>(</u> 1.            | Check levels of mobile phases and needle wash refill as needed. Ensure waste is not full.                                                                                                                      |
| <ul><li></li></ul>     | Ensure correct column is installed and begin mobile phase flow allow to equilibrate ~ 30 minutes.                                                                                                              |
| ¥ 3.                   | Create worklist:                                                                                                                                                                                               |
| Analy                  | vtic:                                                                                                                                                                                                          |
| <u>√</u> 1.            | Remove standards, plate, controls, and samples from cold storage. Allow to reach room temperature.                                                                                                             |
| <ul><li>✓ 2.</li></ul> | Pipette 250µL blood (calibrated pipette) Pipette ID: 1926134 in wells of analytical (standards) plate.                                                                                                         |
| 1                      | Place on shaking incubator at ambient temp., 900rpm for 15 minutes. <i>Shaker ID: 66759</i>                                                                                                                    |
| (                      |                                                                                                                                                                                                                |
| 1                      | Place on shaking incubator at ambient temp., 900rpm for 15 minutes.                                                                                                                                            |
|                        | Transfer 300µL of blood+base mixture to corresponding wells of SLE+ plate.                                                                                                                                     |
| √                      | Apply positive pressure for approx. 10-15 seconds (or until no liquid remains on top of sorbent).                                                                                                              |
| 7                      | (Load at 85-100 PSI- Selector to the right) Manifold ID: 66792                                                                                                                                                 |
| ፟ጆ 8.                  | Wait 5 minutes.                                                                                                                                                                                                |
|                        | Add 900uL ethyl acetate.                                                                                                                                                                                       |
|                        | Wait 5 minutes.                                                                                                                                                                                                |
| 四 11.                  | Apply positive pressure for approx. 15 seconds. (10-15 PSI- Selector to the left).                                                                                                                             |
| <b>□ 12.</b>           | Add 900uL ethyl acetate.                                                                                                                                                                                       |
| □ 13.                  | Wait 5 minutes.                                                                                                                                                                                                |
| X 14.                  | Apply positive pressure for approx. 15 seconds. (10-15 PSI- Selector to the left).                                                                                                                             |
|                        | Remove plate containing eluate. Place on SPE Dry and evaporate to dryness at approx. 35°C. SPE Dry ID: 66819                                                                                                   |
| ፟ 16.                  | Reconstitute in $100\mu L$ $100\%$ LC MeOH and heat seal plate with foil. Place in autosampler and run worklist.                                                                                               |
| Post-                  | Analytic                                                                                                                                                                                                       |
| $\boxtimes$ 1.         |                                                                                                                                                                                                                |
|                        | Open quantitation software and create a new quantitation batch.  Batch Name: 07/7/8 AM 25-26 Worklist path: MdS PA                                                                                             |
| ☑ 2.                   | Make necessary changes to integration limits                                                                                                                                                                   |
| 四 3.                   | Evaluate samples, S/N of primary transition >5 and S/N of secondary transition >3 or evaluation of peak                                                                                                        |
|                        | symmetry and resolution. Within +/- 2% or 0.1 min RT of administrative control. > 1/3 the response of                                                                                                          |
| R 1                    | administrative control.                                                                                                                                                                                        |
| Æ 4.<br>Ϫ 5.           | Did all QCs pass for each analyte? (Y)/ N Central File Packet to include: LIMS Worklist, Method Checklist, Calibration and Control Reports                                                                     |
| <i>∖</i> ⊸4 <i>J</i> • | Contain the facket to include. Living working, wiethout enceking, Campiation and Control Reports                                                                                                               |
| COMM                   | ENTS:                                                                                                                                                                                                          |