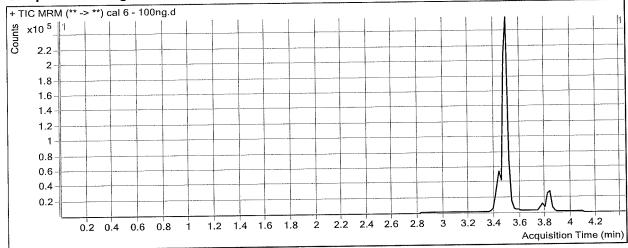

----|
| Compound | RT    | Response | ISTD Resp | Resp Ratio | Final Conc |
| THC-COOH | 3.426 | 37139    | 35348     | 1.0507     | 49.7428    |
| THC-OH   | 3.493 | 147685   | 278514    | 0.5303     | 51.7667    |
| THC      | 3.840 | 11984    | 20245     | 0.5920     | 50.3961    |



Batch Data Path D:\2018 Data\071718 AM 25-26\QuantResults\cann screen.batch.bin

 Analysis Time
 7/18/2018 8:03 AM
 Analyst Name
 ISP Tox

 Report Time
 7/19/2018 9:19 AM
 Reporter Name
 ISP Tox

 Last Calib Update
 7/18/2018 8:03 AM
 Batch State
 Processed

**Analysis Info** 

 Acq Time
 2018-07-17 17:37
 Data File
 cal 6 - 100ng.d

 Sample Type
 Calibration
 Sample Name
 cal 6 - 100ng

 Dilution
 1
 Acq Method
 Screen THC 8-2017.m

Position P1-F1 Sample Info

Inj Vol -1 Comment AM 26 Cannabinoid screen



| Results  |       |          |           |            |            |
|----------|-------|----------|-----------|------------|------------|
| Compound | RT    | Response | ISTD Resp | Resp Ratio | Final Conc |
| THC-COOH | 3,426 | 81778    | 35891     | 2.2785     | 109.1075   |
| THC-OH   | 3.493 | 313659   | 280437    | 1.1185     | 109.5068   |
|          |       | 30332    | 23371     | 1.2978     | 110.4243   |
| THC      | 3.840 | JUJJ2    | 233/I     |            |            |



Batch Data Path D:\2018 Data\071718 AM 25-26\QuantResults\cann screen.batch.bin

Analysis Time7/18/2018 8:03 AMAnalyst NameISP ToxReport Time7/19/2018 9:19 AMReporter NameISP ToxLast Calib Update7/18/2018 8:03 AMBatch StateProcessed

**Analysis Info** 

 Acq Time
 2018-07-17 17:44
 Data File
 cal 7 - 250